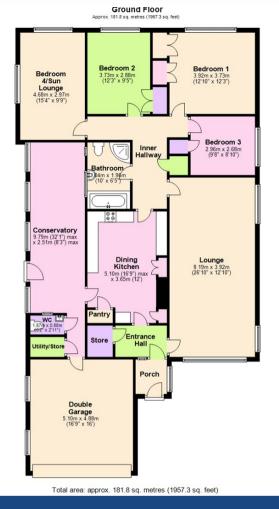

## **About This Property**

GUIDE PRICE £550,000 - £600,000. A well-presented 3/4 bedroom detached bungalow in the highly sought after village of Woodborough which must be viewed to be fully appreciated! There's a spacious lounge, superb modern dining kitchen, fantastic conservatory & versatile sun lounge/bedroom 4 whilst the remaining bedrooms are complemented by a beautiful modern bathroom with four piece suite. Outside, the property occupies a generous plot with immaculately maintained southerly facing gardens with views across to the local nature reserve & further boasts a double drive which in turn leads to a double garage with electric door.

- Well-presented detached bungalow
- 3/4 bedrooms (bedroom 4/current sun lounge)
- Spacious lounge
- Superb dining kitchen with integrated appliances
- Fantastic versatile conservatory with WC & utility access
- Beautiful modern bathroom with four piece suite
- Generous plot with stunning established southerly facing gardens
- Double drive & double garage with electric door
- Cul-de-sac location in the highly sought after village of Woodborough
- Viewing highly recommended

These particulars are produced in good faith, are set out as a general guide only and do not constitute any part of a contract. No person in the employment of David James Estate Agents Ltd has any authority to make any representation whatsoever in relation to the property. All services, together with electrical fittings or fitted appliances have NOT been tested. All the measurements given in the details are approximate. Floor plans are for illustrative purposes only and are not drawn to scale. The position and size of doors, windows, appliances and other features are approximate only. The photographs of this property have been taken with a 10mm wide-angle lens. No responsibility can be accepted for any loss or expense incurred in viewing. If you have a property to sell you may wish to take advantage of our free valuation service. David James Estate Agents have established professional relationships with third-party suppliers for the provision of services to Clients. As remuneration for this professional relationship, the agent receives referral commission from the third-party company. David James Estate Agents receives the following commission from each third party supplier on a per referral basis: W A Barnes Ltd: £60 including VAT. All Moves UK Ltd: 18% including VAT of the invoice total (£107 including VAT average). MoveWithUs Limited: £188 including VAT (average).